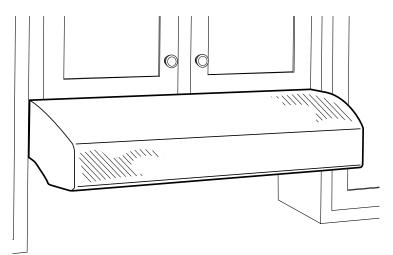

## **Features and Benefits**

- Vented Effectively pulls smoke and vapors out of the cooking area and vents them outside through an external wall.
- Vertical and rear exhaust Provides the option of connecting duct work to either the rear or the top of the hood.
- Four speed fan control Powerful variable speed exhaust system effectively pulls smoke and vapors out of your kitchen.
- Halogen light Provides bright light that illuminates the cooking surface below hood.
- Removable grease filter Durable filters can be removed for easy cleaning and maintenance.
- Round and rectangular ducting Hood is designed to fit either standard round or rectangular duct work.
- Damper included.
- Model JV666HSS Stainless Steel
- Model JV665HWW White on white
- Model JV665HCC Bisque on bisque
- Model JV665HBB Black on black