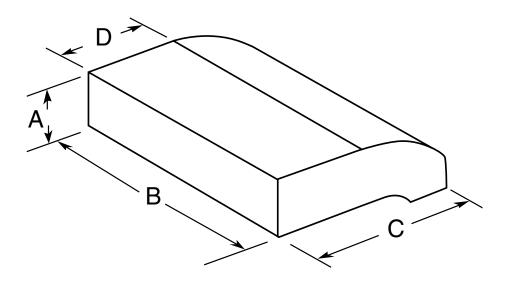

## JV666H – GE Profile<sup>™</sup> 36" High Performance Range Hood

**Dimensions (in inches)** 

| Model | Α     | В      | C  | D  |
|-------|-------|--------|----|----|
| JV666 | 4-3/4 | 35-7/8 | 20 | 12 |