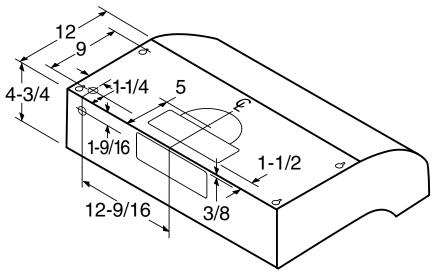

## JV666H – GE Profile<sup>™</sup> 36" High Performance Range Hood

**Dimensions (in inches)** 

| Model | Α     | В      | C  | D  |
|-------|-------|--------|----|----|
| JV666 | 4-3/4 | 35-7/8 | 20 | 12 |

Specification Revised 5/04 220931

Exhaust outlet connects to 3-1/4" x 10" duct (vertically or horizontally) and 7" round (vertically). Includes rectangular damper and 7" round damper adapter.

Round damper accessory, JXDA22 available at additional cost.