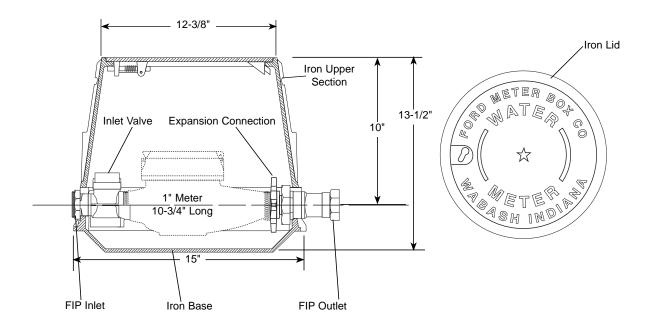

### FEMALE IRON PIPE THREAD INLET AND OUTLET

#### STRAIGHT KEY VALVE BY STRAIGHT OUTLET

| METER | FIP   | FIP    | APPROX.  | CATALOG        | ✓ SUBMITTED |
|-------|-------|--------|----------|----------------|-------------|
| Size  | INLET | OUTLET | Wt. Lbs. | <b>N</b> UMBER | ITEM(S)     |
| 1"    | 1"    | 1"     | 65.0     | YL111-444      |             |

## **FEATURES**

- All brass conforms to AWWA Standard C800 (ASTM B-62 and ASTM B-584, UNS NO C83600 - 85-5-5-5)
- Base, upper section and lid are cast iron per ASTM A48, Class 25.
- The brass end fittings are permanently and properly spaced and aligned for the meter.
- · Finish is black E-coating.