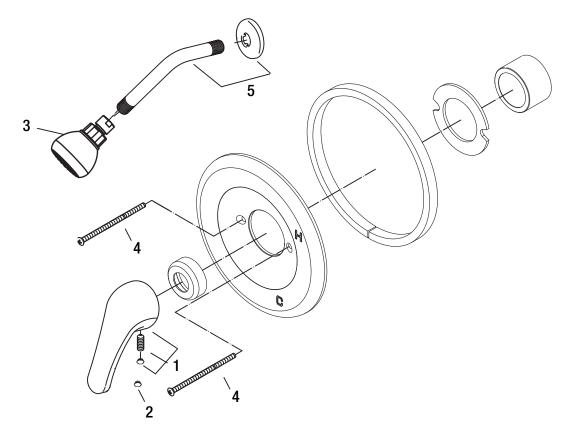

## **Model Numbers**

PF7610GCP PF7610GZBN

| NO. | ITEM                          | PART NUMBER  | MATERIAL TYPE |
|-----|-------------------------------|--------------|---------------|
| 1   | Metal handle                  | OBPF7654075* | Zinc          |
| 2   | Red/Blue cap                  | OBPF3655400  | ABS           |
| 3   | Showerhead                    | OBPF6654007* | ABS+Zinc      |
| 4   | Escutcheon screw ( set of 2 ) | OBPF1654271* | S/S           |
| 5   | Shower arm with flange        | PFSK46*      | S/S           |