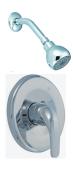

## PF7610G SINGLE HANDLE SHOWER ONLY TRIM KIT



## **Model Numbers**

PF7610GCP PF7610GZBN

| NO. | ITEM                          | PART NUMBER  | MATERIAL TYPE |
|-----|-------------------------------|--------------|---------------|
| 1   | Metal handle                  | OBPF7654075* | Zinc          |
| 2   | Red/Blue cap                  | OBPF3655400  | ABS           |
| 3   | Showerhead                    | OBPF6654007* | ABS+Zinc      |
| 4   | Escutcheon screw ( set of 2 ) | OBPF1654271* | S/S           |
| 5   | Shower arm with flange        | PFSK46*      | S/S           |



PF7610GCP

## \* Specify Finish



## Warranty and Codes

This product comes complete with installation, operating, care and maintenance instructions. This PROFLO faucet carries a limited lifetime warranty when installed in residential applications. The warranty is five years in commercial applications. This product meets ASME: A112.18.1. Compliant with lead content requirements of US Senate Bill S.3874