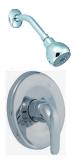

# PF7610G SERIES SINGLE HANDLE SHOWER ONLY TRIM KIT

### **Product Features**

- · Metal lever handle
- · Brass shower arm and flange
- · Single function showerhead with easy-clean rubber nozzles
- · 100% factory pressure tested
- · 1.75 gpm flow showerhead
- · cUPC/IAPMO Listed
- · ADA Compliant
- · WaterSense Certified
- · Use with PF4001 series valve

PF7610GCP

## **Model Numbers:**

PF7610GCP Chrome
PF7610GZBN Brushed nickel