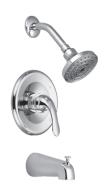

# PF6830G SERIES ALVORD SINGLE HANDLE TUB AND SHOWER ONLY TRIM KIT

#### **Product Features**

- · Metal lever handle
- · Brass shower arm and flange
- · Single function showerhead with easy-clean rubber nozzles
- · Slip-fit spout for 1/2" copper pipe
- · 100% factory pressure tested
- · 1.75 gpm flow showerhead
- · cUPC/IAPMO Listed
- · ADA Compliant
- · WaterSense Certified
- · Use with PF4001 series valve

PF6830GCP

#### **Model Numbers:**

PF6830GCP Chrome
PF6830GZBN Brushed nickel