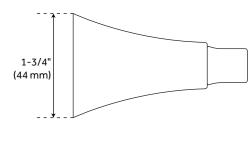

### **FEATURES**

Length: 8-1/2" Height: 1-3/4" Depth: 3-1/8" Base Plate Length: 1-3/4" Base Plate Height: 1-3/4"