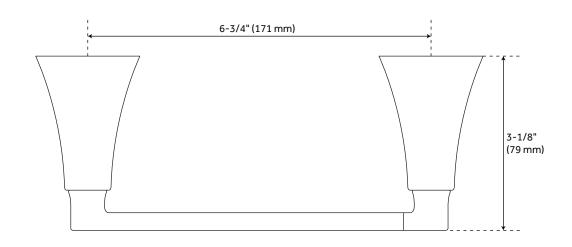

### **FEATURES**

Length: 8-1/2" Height: 1-3/4" Depth: 3-1/8" Base Plate Length: 1-3/4" Base Plate Height: 1-3/4"