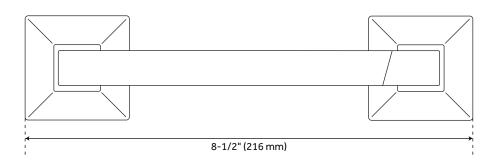

### **FEATURES**

Length: 8-1/2" Height: 1-3/4" Depth: 3-1/8" Base Plate Length: 1-3/4" Base Plate Height: 1-3/4"