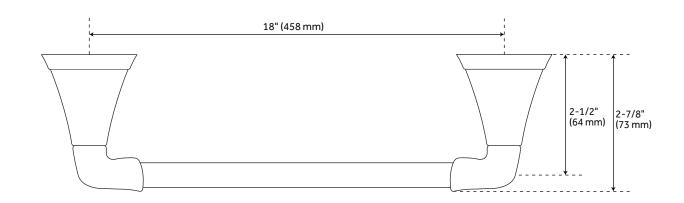

#### **FEATURES**

Length: 20-1/8" Height: 2-1/8" Depth: 2-7/8" Base Plate Diameter: 2-1/8" Centers: 18"

#### **PRODUCT IMAGE**

All dimensions and specifications are nominal and may vary. Use actual products for accuracy in critical situations.

Code: SHPR18TB