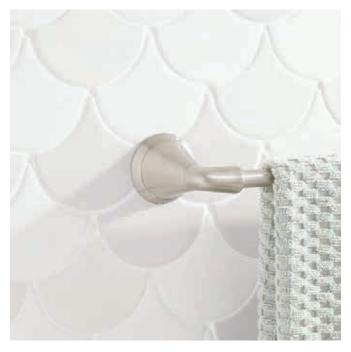

#### **FEATURES**

Material: Zinc
Installation Type: Wall Mount
Design: Modern
Mounting Hardware Included: Yes
Mounting Hardware Concealed: Yes
Assembly Required: No

REVISED 03/25/2021

#### **PRODUCT IMAGE**

All dimensions and specifications are nominal and may vary. Use actual products for accuracy in critical situations.

Code: SHPR18TB