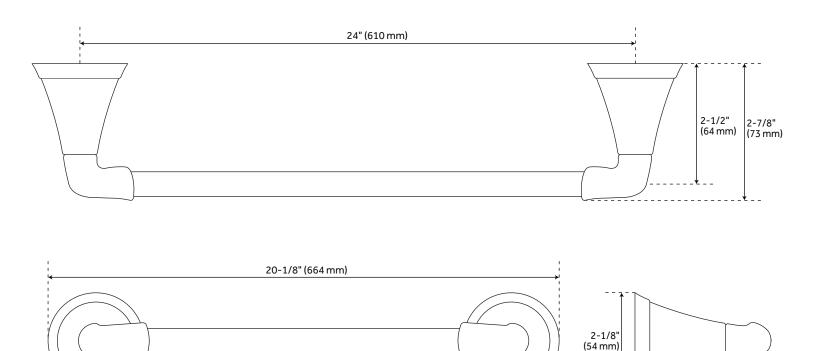

# 24" PROVINCETOWN

### TOWEL BAR

SKU: 948191

#### **FEATURES**

Length: 26-1/8" Height: 2-1/8" Depth: 2-7/8" Base Plate Diameter: 2-1/8" Centers: 24"

#### **PRODUCT IMAGE**

 $All \ dimensions \ and \ specifications \ are \ nominal \ and \ may \ vary. \ Use \ actual \ products \ for \ accuracy \ in \ critical \ situations.$ 

PAGE 3 Code: SHPR24TB