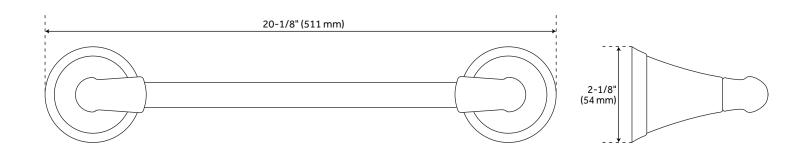

#### **FEATURES**

Length: 20-1/8" Height: 2-1/8" Depth: 2-7/8" Base Plate Diameter: 2-1/8" Centers: 18"

#### **PRODUCT IMAGE**

All dimensions and specifications are nominal and may vary. Use actual products for accuracy in critical situations.

Code: SHPR18TB