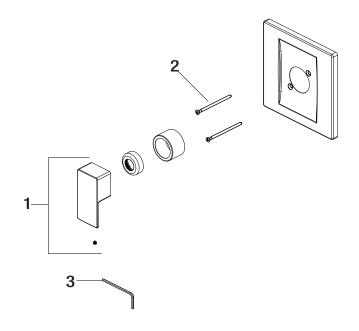

## Parts Breakdown

## **Model Numbers**

PF9810GCPChromePF9810GZBNBrushed nickelPF9810GMBMatte black

| No. | Item                   | Part Number  | Material Type |
|-----|------------------------|--------------|---------------|
| 1   | Handle                 | 0BPF7F13033* | Zinc alloy    |
| 2   | Screw                  | 0BPF50026*   | Sus           |
| 3   | 2.5mm Hex Allen Wrench | 0BPF1RP70221 | Steel         |