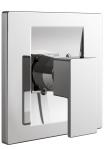

## Parts Breakdown

## *PF9810G-KELPER PRESSURE BALANCE VALVE TRIM*



## **Model Numbers**

PF9810GCPChromePF9810GZBNBrushed nickelPF9810GMBMatte black

| No. | Item                   | Part Number  | Material Type |
|-----|------------------------|--------------|---------------|
| 1   | Handle                 | 0BPF7F13033* | Zinc alloy    |
| 2   | Screw                  | 0BPF50026*   | Sus           |
| 3   | 2.5mm Hex Allen Wrench | 0BPF1RP70221 | Steel         |



PF9810GCP



## Warranty and Codes

This product comes complete with installation, operating, care and maintenance instructions. This PROFLO faucet carries a limited lifetime warranty when installed in residential applications. The warranty is five years in commercial applications. This product meets ASME: A112.1 8.1.



FERGUSON.COM/PROFLO