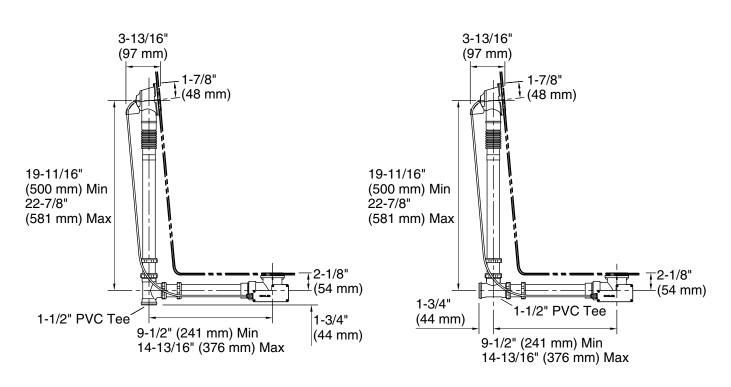

### **Through-the-Floor**

## **Technical Information**

All product dimensions are nominal. Drain included: Yes

**KOHLER**, Faucets

Notes

Install this product according to the installation instructions.

**Above-the-Floor** 