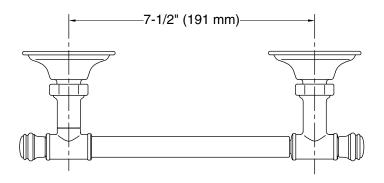

## **Technical Information**

All product dimensions are nominal. Installation Type: Wall-mount

Material: Zinc