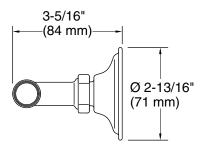

## **Technical Information**

All product dimensions are nominal. Installation Type: Wall-mount

Material: Zinc