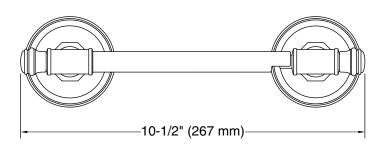

## **Technical Information**

All product dimensions are nominal. Installation Type: Wall-mount

Material: Zinc