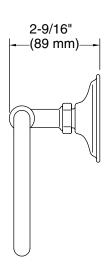

# Towel arm K-26501

# **Technical Information**

All product dimensions are nominal. Installation Type: Wall-mount

Material: Zinc, Stainless Steel