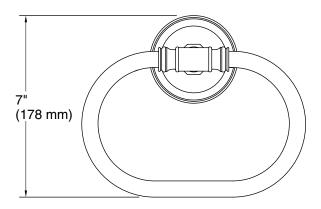

# Towel arm K-26501

# **Technical Information**

All product dimensions are nominal. Installation Type: Wall-mount

Material: Zinc, Stainless Steel