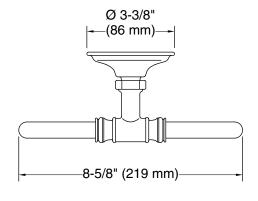

# Towel arm K-26501

# **Technical Information**

All product dimensions are nominal. Installation Type: Wall-mount

Material: Zinc, Stainless Steel