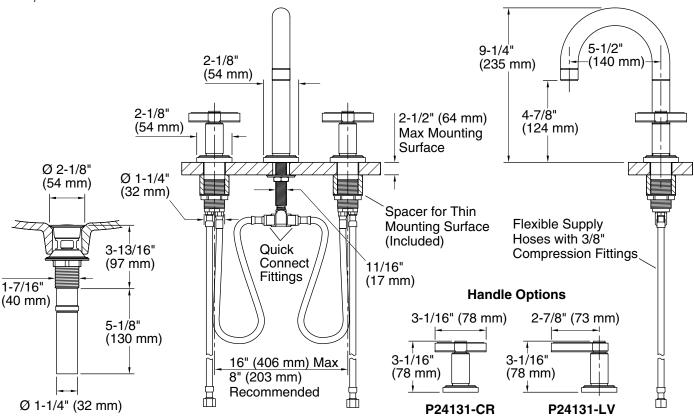

## CODES/STANDARDS APPLICABLE

Specified model meets or exceeds the following:

- ASME A112.18.1/CSA B125.1
- NFS 61
- FPA WaterSense
- ADA

P24131

**Touch-Actuated Drain** 

| INSTALLATION NOTES                                      |                 |                |  |  |  |  |
|---------------------------------------------------------|-----------------|----------------|--|--|--|--|
| Mounting Surface Hole Size. All dimensions are nominal. |                 |                |  |  |  |  |
| Spout                                                   | 13/16" (21 mm)  |                |  |  |  |  |
| Handles                                                 | 1-5/16" (32 mm) |                |  |  |  |  |
| Deck Thickness                                          | Min             | Max            |  |  |  |  |
| Spout                                                   | _               | 2-1/4" (57 mm) |  |  |  |  |
| Handles                                                 |                 | 2-1/2" (64 mm) |  |  |  |  |

| SPECIFIED MODEL |                                           |                      |                    |                     |             |  |
|-----------------|-------------------------------------------|----------------------|--------------------|---------------------|-------------|--|
| Model           | Description                               | Finishes             |                    |                     |             |  |
| P24131-CR       | Vir Stil Minimal Basin Set, Cross Handles | ☐ CP Polished Chrome | ☐ AD Nickel Silver | ☐ AG Brushed Nickel | ☐ LB Bronze |  |
| P24131-LV       | Vir Stil Minimal Basin Set, Lever Handles | ☐ CP Polished Chrome | ☐ AD Nickel Silver | ☐ AG Brushed Nickel | ☐ LB Bronze |  |