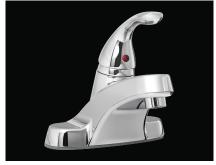

# SINGLE HANDLE LAVATORY FAUCET

#### **Product Features**

- · Ceramic disc cartridge
- · Metal handle
- 3-hole 4" on-center installation
- Flow rate: 1.2 gpm at 60 psi
- Without pop-up drain
- ADA compliant
- cUPC/IAPMO listed
- · WaterSense certified

PFWSC3006CP

#### **Model Numbers**

PFWSC3006CP chrome