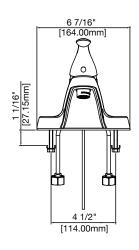

# SINGLE HANDLE LAVATORY FAUCET



#### **Product Features**

- · Ceramic disc cartridge
- · Metal handle
- 3-hole 4" on-center installation
- Flow rate: 1.2 gpm at 60 psi
- Without pop-up drain
- ADA compliant
- cUPC/IAPMO listed
- · WaterSense certified



PFWSC3006CP

#### **Model Numbers**

PFWSC3006CP chrome

## **Product Specifications**





### Warranty and Codes

This product comes complete with installation, operating, care and maintenance instructions. This PROFLO faucet carries a limited lifetime warranty when installed in residential applications. The warranty is five years in commercial applications. This product meets ANSI: A112.18.1M. \*Compliant with lead content requirements of California AB 1953.