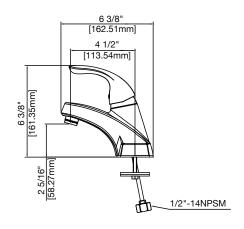

# SINGLE HANDLE LAVATORY FAUCET



#### **Product Features**

- · Ceramic disc cartridge
- · Metal handle
- 3-hole 4" on-center installation
- Flow rate: 1.2 gpm at 60 psi
- Without pop-up drain
- ADA compliant
- cUPC/IAPMO listed
- · WaterSense certified



PFWSC3006CP

#### **Model Numbers**

PFWSC3006CP chrome

## **Product Specifications**





### Warranty and Codes

This product comes complete with installation, operating, care and maintenance instructions. This PROFLO faucet carries a limited lifetime warranty when installed in residential applications. The warranty is five years in commercial applications. This product meets ANSI: A112.18.1M. \*Compliant with lead content requirements of California AB 1953.