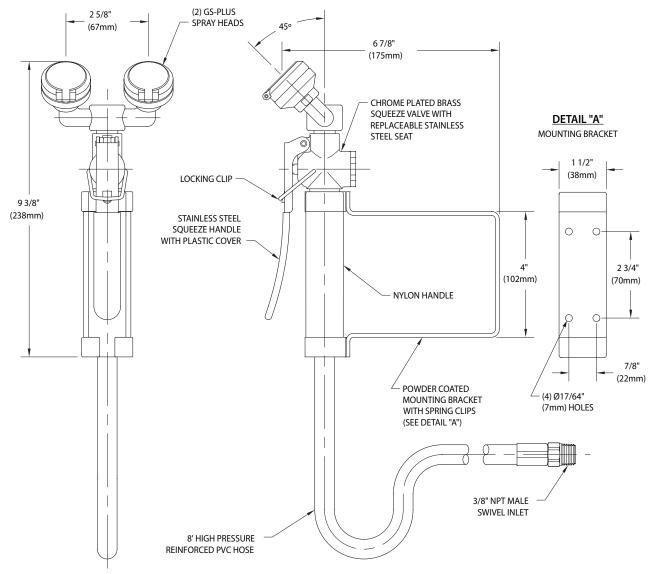

**Spray Head Assembly:** Two GS-Plus™ spray heads mounted side-by-side. Each head has a "flip top" dust cover, internal flow control and filter to remove impurities from the water flow.

**Valve:** Forged brass squeeze valve activated by stainless steel lever handle. Valve has replaceable stainless steel seat for exceptional durability. Locking clip engages when handle is depressed, providing "hands free" operation. Valve stays open until locking clip is released.

Hose: 8' reinforced PVC hose. 300 PSI maximum working pressure.

**Mounting:** Bracket with spring clips to hold unit on wall. Clips position spray heads and handle to face forward at all times.

**Backflow Preventer:** In-line dual check backflow preventer installed on inlet of hose (G5026BP only). Note: Check with code authority for compliance with local plumbing code.

**Supply:** 3/8" NPT male swivel-type inlet.

Sign: ANSI-compliant identification sign.

**Quality Assurance:** Unit is completely assembled and water tested prior to shipment.

section for complete technical and product selection

- **G5026** Eyewash/Drench Hose Unit, Wall Mounted
- ☐ **G5026BP** Eyewash/Drench Hose Unit, Wall Mounted, with Backflow Preventer

- 1. EACH GS-PLUS SPRAY HEAD HAS A "FLIP-TOP" DUST COVER, INTERNAL FLOW CONTROL AND FILTER TO REMOVE IMPURITIES FROM THE WATER FLOW.
- 2. HOSE SHOULD NOT BE USED IN APPLICATIONS WHERE WATER PRESSURE EXCEEDS 90 PSI. HOSE SHOULD BE INSPECTED PERIODICALLY FOR DETERIORATION.