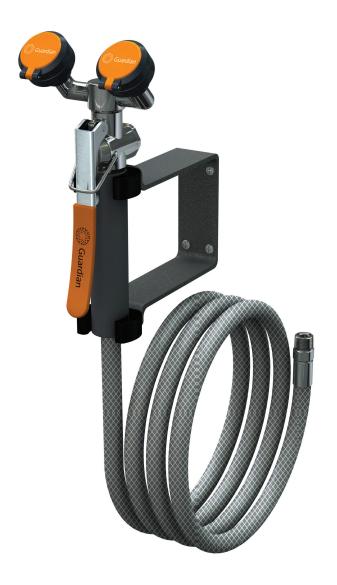

**G5026** Eyewash/Drench Hose Unit, Wall Mounted ☐ **G5026BP** Eyewash/Drench Hose Unit, Wall Mounted, with Backflow Preventer

**Application:** Dual purpose eyewash/drench hose for wall mounting. Unit meets the provisions of ANSI Z358.1-2014 as both an eyewash and a drench hose. Unit may be left in the mounting bracket for use as a fixed eyewash, leaving user's hands free. Alternatively, unit may be removed for use as a drench hose to rinse any part of user's eyes, face or body.

**Spray Head Assembly:** Two GS-Plus™ spray heads mounted side-by-side. Each head has a "flip top" dust cover, internal flow control and filter to remove impurities from the water flow.

**Valve:** Forged brass squeeze valve activated by stainless steel lever handle. Valve has replaceable stainless steel seat for exceptional durability. Locking clip engages when handle is depressed, providing "hands free" operation. Valve stays open until locking clip is released.

Hose: 8' reinforced PVC hose. 300 PSI maximum working pressure.

**Mounting:** Bracket with spring clips to hold unit on wall. Clips position spray heads and handle to face forward at all times.

**Backflow Preventer:** In-line dual check backflow preventer installed on inlet of hose (G5026BP only). Note: Check with code authority for compliance with local plumbing code.

**Supply:** 3/8" NPT male swivel-type inlet.

Sign: ANSI-compliant identification sign.

**Quality Assurance:** Unit is completely assembled and water tested prior to shipment.