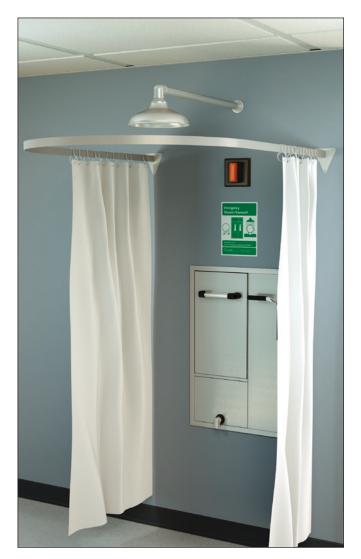

## AP250-065 Modesty Curtain for Recessed Laboratory Units

**Application:** In an emergency, it is imperative that contaminated clothing be removed as quickly as possible. However, employees may be reluctant to remove their clothing in the presence of co-workers. A modesty curtain will protect the privacy of the user and permit disrobing while the shower unit is in operation. The curtain has a pocket in which a smock can be stored.

**Installation:** Unit is designed for use with recessed laboratory units, including emergency showers and combination safety stations. Furnished complete with stainless steel track assembly for wall mounting. All necessary mounting brackets are included.

**Curtain:** White polyester curtain with ring hangers. Curtain has tie-back so it can be neatly stored when emergency equipment is not in use. Curtain has interior pocket for storing a smock to be used after contaminated clothing is removed.