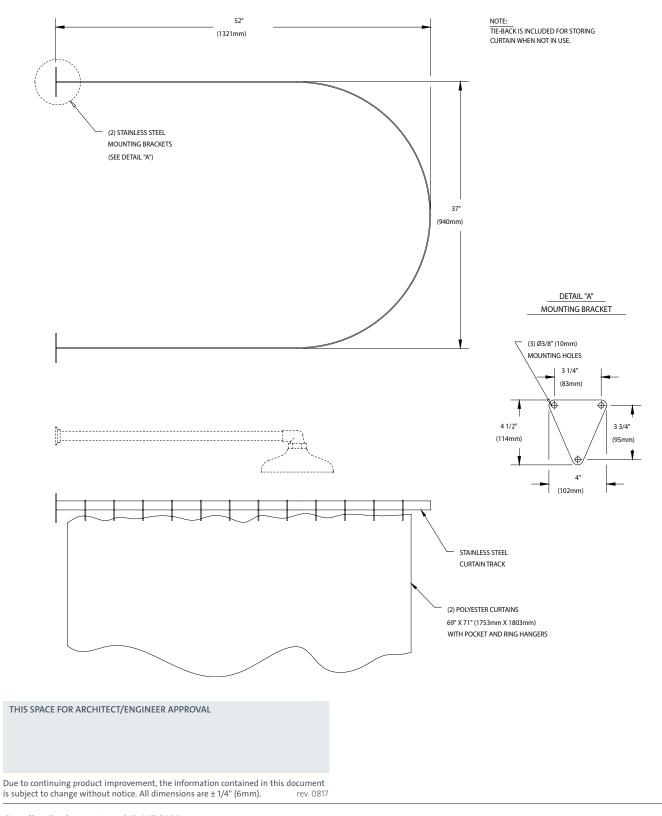

**Installation:** Unit is designed for use with recessed laboratory units, including emergency showers and combination safety stations. Furnished complete with stainless steel track assembly for wall mounting. All necessary mounting brackets are included.

**Curtain:** White polyester curtain with ring hangers. Curtain has tie-back so it can be neatly stored when emergency equipment is not in use. Curtain has interior pocket for storing a smock to be used after contaminated clothing is removed.