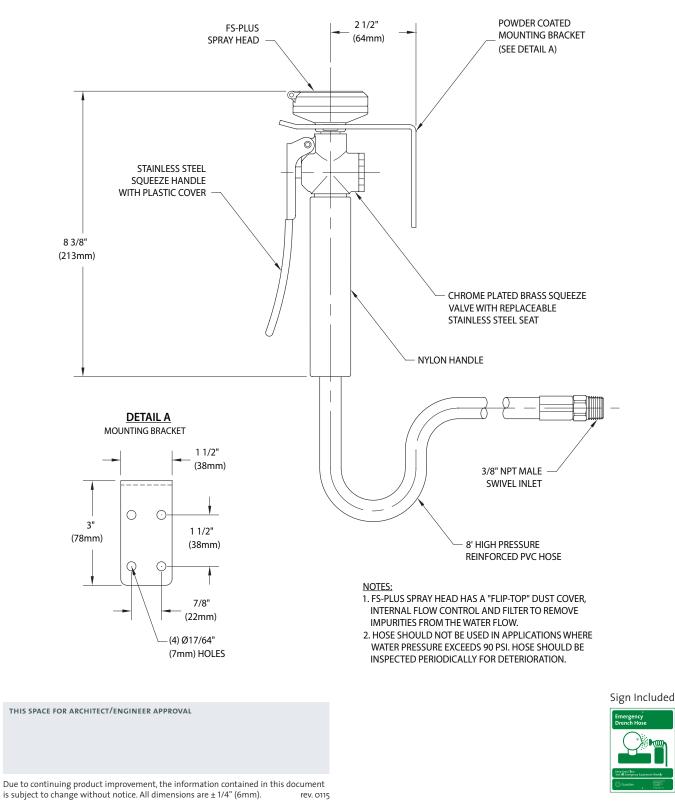

**Spray Head:** Single FS-Plus<sup>™</sup> spray head. Spray head has "flip top" dust cover, internal flow control and filter to remove impurities from the water flow.

**Valve:** Forged brass squeeze valve activated by stainless steel lever handle. Valve has replaceable stainless steel seat for exceptional durability. Valve closes when lever handle is released.

Hose: 8' reinforced PVC hose. 300 PSI maximum working pressure.

mounting: Wall mounted hook holds unit on wall.

Backflow Preventer: In-line dual check backflow preventer installed on inlet of hose (G5025BP only). Note: Check with code authority for compliance with local plumbing code.

Supply: 3/8" NPT male swivel-type inlet.

Sign: ANSI-compliant identification sign.

**Quality Assurance:** Unit is completely assembled and water tested prior to shipment.