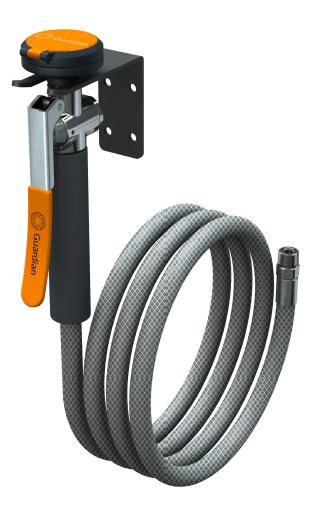

**G5025** Drench Hose Unit, Wall Mounted **G5025BP** Drench Hose Unit, Wall Mounted, with Backflow Preventer

Application: Drench hose unit for wall mounting. Ideal for rinsing any part of user's eye, face or body. Note: Under ANSI *Z*358.1-2014, drench hose units supplement, but do not replace, other types of emergency equipment.

**Spray Head:** Single FS-Plus<sup>™</sup> spray head. Spray head has "flip top" dust cover, internal flow control and filter to remove impurities from the water flow.

**Valve:** Forged brass squeeze valve activated by stainless steel lever handle. Valve has replaceable stainless steel seat for exceptional durability. Valve closes when lever handle is released.

Hose: 8' reinforced PVC hose. 300 PSI maximum working pressure.

mounting: Wall mounted hook holds unit on wall.

Backflow Preventer: In-line dual check backflow preventer installed on inlet of hose (G5025BP only). Note: Check with code authority for compliance with local plumbing code.

Supply: 3/8" NPT male swivel-type inlet.

Sign: ANSI-compliant identification sign.

**Quality Assurance:** Unit is completely assembled and water tested prior to shipment.