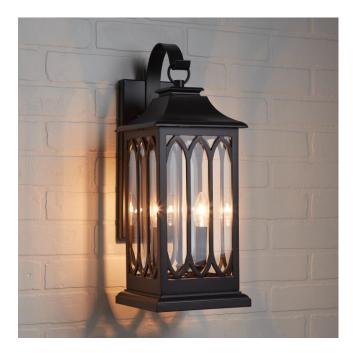

## 20" STONEHOUSE 2-LIGHT OUTDOOR ENTRANCE WALL SCONCE - SMOOTH BRONZE

SKU: 440671

CODES/STANDARDS UL 1598 / CSA C22.2 No 250.0

## **FEATURES**

Installation Type: Wall Mount

Design: Traditional

Product Finish: Smooth Bronze

Material: Aluminum Width: 12-5/8" Height: 20-1/8"

Base Plate Length: 7/8" Base Plate Height: 12-5/8"

Mounting Hardware Included: Yes

Reversible Mounting: No Shade Finish: Clear

Shade Material: Glass Number of Bulbs: 2 Base Plate Width: 5" Base Plate Depth: 7/8"

Location Type: Suitable for Wet Locations

Bulbs Included: No

Bulb Type: Candelabra E-12 Wattage per Bulb: 60

## STONEHOUSE 20" 2-LIGHT OUTDOOR ENTRANCE WALL SCONCE - SMOOTH BRONZE

SKU: 440671

All dimensions and specifications are nominal and may vary. Use actual products for accuracy in critical situations.

Code: PHEL4801