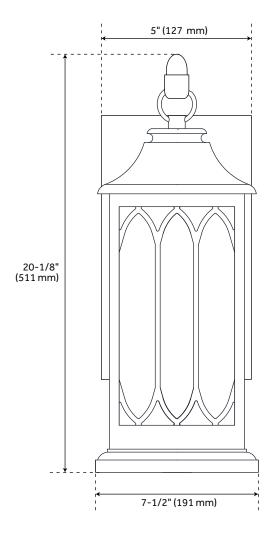

## **FEATURES**

Installation Type: Wall Mount

Design: Traditional

Product Finish: Smooth Bronze

Material: Aluminum Width: 12-5/8" Height: 20-1/8"

Base Plate Length: 7/8" Base Plate Height: 12-5/8"

Mounting Hardware Included: Yes

Reversible Mounting: No Shade Finish: Clear

Shade Material: Glass Number of Bulbs: 2 Base Plate Width: 5" Base Plate Depth: 7/8"

Location Type: Suitable for Wet Locations

Bulbs Included: No

Bulb Type: Candelabra E-12 Wattage per Bulb: 60