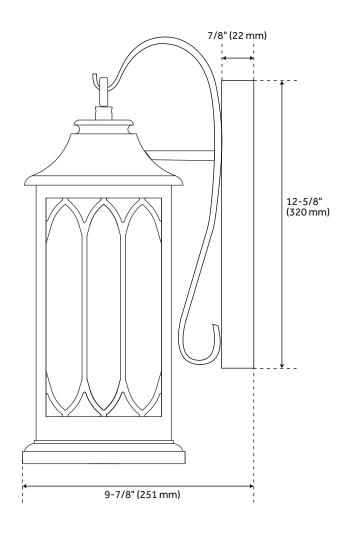

## **FEATURES**

Installation Type: Wall Mount

Design: Traditional

Product Finish: Smooth Bronze

Material: Aluminum Width: 12-5/8" Height: 20-1/8"

Base Plate Length: 7/8" Base Plate Height: 12-5/8"

Mounting Hardware Included: Yes

Reversible Mounting: No Shade Finish: Clear

Shade Material: Glass Number of Bulbs: 2 Base Plate Width: 5" Base Plate Depth: 7/8"

Location Type: Suitable for Wet Locations

Bulbs Included: No

Bulb Type: Candelabra E-12 Wattage per Bulb: 60