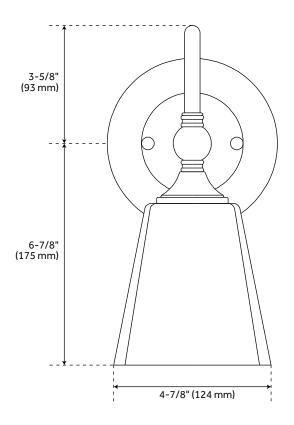

## **FEATURES**

Installation Type: Wall Mount

Design: Traditional Material: Steel Width: 5-1/4" Height: 10-1/2" Depth: 6-1/8"

Base Plate Length: 1-1/8" Base Plate Height: 1-1/8"

Mounting Hardware Included: Yes

Reversible Mounting: Yes Shade Finish: Frosted Shade Material: Glass Number of Bulbs: 1 Base Plate Width: 5-1/4" Base Plate Depth: 1-1/8"

Location Type: Suitable for Damp Locations

Bulbs Included: No Bulb Type: Medium E-26 Wattage per Bulb: 100