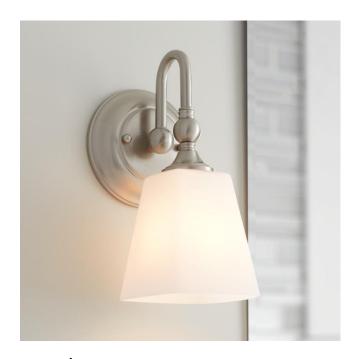

## MATINA VANITY SCONCE - SINGLE LIGHT

SKU: 939210

CODES/STANDARDS UL 1598 / CSA C22.2 No 250.0

## MATINA SINGLE LIGHT VANITY SCONCE

SKU: 939210

All dimensions and specifications are nominal and may vary. Use actual products for accuracy in critical situations.

Code: PHVL2061