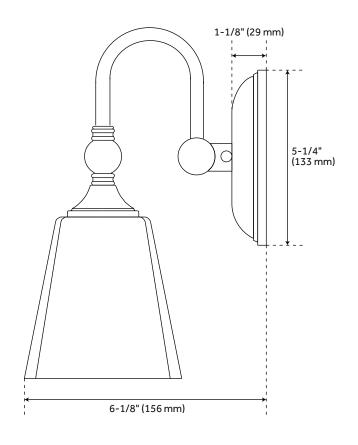

## **FEATURES**

Installation Type: Wall Mount

Design: Traditional Material: Steel Width: 5-1/4" Height: 10-1/2" Depth: 6-1/8"

Base Plate Length: 1-1/8" Base Plate Height: 1-1/8"

Mounting Hardware Included: Yes

Reversible Mounting: Yes Shade Finish: Frosted Shade Material: Glass Number of Bulbs: 1 Base Plate Width: 5-1/4" Base Plate Depth: 1-1/8"

Location Type: Suitable for Damp Locations

Bulbs Included: No Bulb Type: Medium E-26 Wattage per Bulb: 100