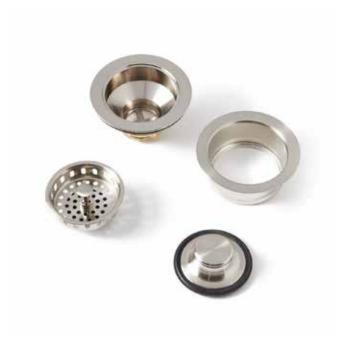

### **FEATURES**

Material: Brass Not Compatible With Fireclay or Marble Sinks Includes Matching Strainer Basket, Drain, Disposer Flange And Stopper

REVISED 03/10/2020

#### **FEATURES**

Material: Brass
Maximum Sink Thickness: 5/8"
Not compatible with fireclay or marble sinks
Includes matching strainer basket,
drain, disposer flange and stopper
Fits most InSinkErator disposals and continuous feed three-bolt disposers with 3-3/8" I.D.