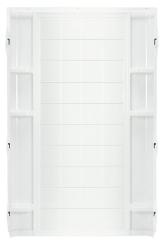

### Ensemble™

36" Shower Back Wall **72102100** 

## Features Modular design allows it to be moved around corners and

- through doorways with ease.Durable high gloss finish.
- Realistic tile wall design.

# Ensemble™ 36" Shower Back Wall 72102100

No image available. This product is a component and not intended to be a standalone installation.