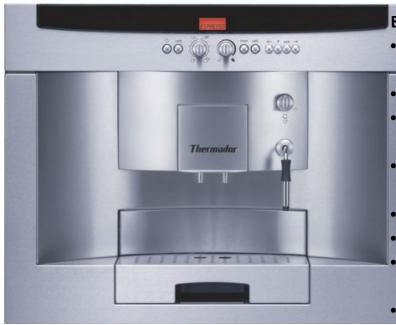

## Efficiency

- SavorSwirl brewing system for maximum flavor extraction
- Single portion cleaning
- Freshly brewed coffee and espresso at the push of a button
- 215 psi (15 bar) thermo block-pump pressure system
- Rotary knobs for selecting all functions
- Steam and hot water function
- High-end steel grinder with fresh coffee bean container for up to 14 ounces (400g).
- Separate container for second ground coffee flavor or decaf.
- Removable water tank for 1.9 quarts (1.8 liter)
- 6 cup size and levels of coffee strength (grind quantitiy) - smooth to super strong
- Height adjustable coffee dispenser
- Easy to use multilingual digital display
- Easy programming of all functions
- Automatic descaling program
- Automatic cleaning program
- Fully automatic rinse program at turn-on and turnoff
- Stand-by function: start time, time of day and switch-off time can be programmed
- Includes: measuring spoon, water filter, 2 cleaning tablets