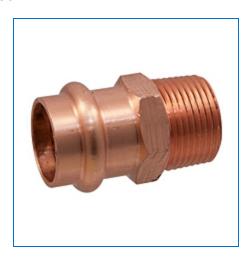

## Material Number 9031500PC, PC604 - Adapter P x M - Wrot Copper

NIBCO press fittings are the fastest, easiest way to join copper tubing systems. NIBCO® Press System® fittings are designed to join with seamless copper water tube in residential and commercial potable, hot, chilled and process water applications for plumbing and HVAC systems. The press fittings can also be installed underground. The NIBCO® Press System® is user friendly, quick and easy to install. When properly crimped a unique "N" witness mark is clearly visible. Please refer to NIBCO

+ more

| Specifications    | <b>-</b>                             |
|-------------------|--------------------------------------|
| UPC Code          | 039923293602                         |
| Туре              | Adapter                              |
| Nominal Pipe Size | 1 x 1 1/4                            |
| Material          | CU Wrot Copper                       |
| Description       | PC604 1 x 1 1/4 PRESS x M ADAPTER LD |
| Brand Name        | NIBCO® Press System®                 |
| Weight            | 0.457 lb                             |