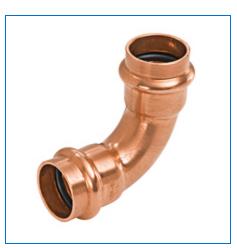

Material Number 9056900PC, PC607 - 90° Elbow P x P - Wrot Copper

NIBCO® Press System® fittings are the fastest, easiest way to join copper tubing systems in residential and commercial potable, hot, chilled and process water applications for plumbing and HVAC systems. The press fittings can also be installed underground. The NIBCO® Press System® is user friendly, quick and easy to install. When properly crimped a unique "N" witness mark is clearly visible. Please refer to NIBCO technical data sheets and catalogs for engineering and installation information.