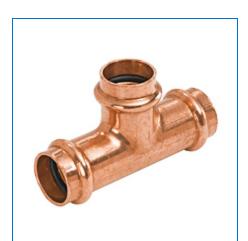

## Material Number 9099755PC, PC611 Tee P x P x P - Wrot Copper

NIBCO® Press System® fittings are the fastest, easiest way to join copper tubing systems in residential and commercial potable, hot, chilled and process water applications for plumbing and HVAC systems. The press fittings can also be installed underground. The NIBCO® Press System® is user friendly, quick and easy to install. When properly crimped a unique "N" witness mark is clearly visible. Please refer to NIBCO technical data sheets and catalogs for engineering and installation information.

+ more

| Specifications    | _                                |
|-------------------|----------------------------------|
| UPC Code          | 039923307590                     |
| Туре              | Tee                              |
| Connection Type   | Prs x Prs x Prs                  |
| Nominal Pipe Size | 1 x 3/4 x 3/4                    |
| Material          | CU Wrot Copper                   |
| Description       | PC611 1 X 3/4 X 3/4 PRESS TEE LD |
| Brand Name        | NIBCO® Press System®             |
| Weight            | 0.459 lb                         |