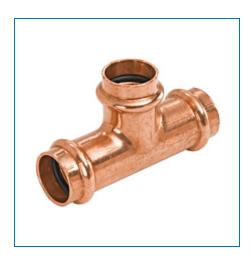

## Material Number 9102305PC, PC611 Tee P x P x P - Wrot Copper

NIBCO® Press System® fittings are the fastest, easiest way to join copper tubing systems in residential and commercial potable, hot, chilled and process water applications for plumbing and HVAC systems. The press fittings can also be installed underground. The NIBCO® Press System® is user friendly, quick and easy to install. When properly crimped a unique "N" witness mark is clearly visible. Please refer to NIBCO technical data sheets and catalogs for engineering and installation information.

+ more

| Specifications    |                                     |
|-------------------|-------------------------------------|
| UPC Code          | 039923350213                        |
| Туре              | Tee                                 |
| Connection Type   | Prs x Prs x Prs                     |
| Nominal Pipe Size | 1 1/2 x 3/4 x 3/4                   |
| Material          | CU Wrot Copper                      |
| Description       | PC611 11/2 X 3/4 X 3/4 PRESS TEE LD |
| Brand Name        | NIBCO® Press System®                |
| Weight            | 1.101 lb                            |