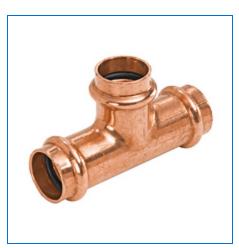

Material Number 9103155PC, PC611 Tee P x P x P – Wrot Copper

NIBCO® Press System® fittings are the fastest, easiest way to join copper tubing systems in residential and commercial potable, hot, chilled and process water applications for plumbing and HVAC systems. The press fittings can also be installed underground. The NIBCO® Press System® is user friendly, quick and easy to install. When properly crimped a unique "N" witness mark is clearly visible. Please refer to NIBCO technical data sheets and catalogs for engineering and installation information.

| Specifications    | -                                  |
|-------------------|------------------------------------|
| UPC Code          | 039923350145                       |
| Туре              | Тее                                |
| Connection Type   | Prs x Prs x Prs                    |
| Nominal Pipe Size | 2 x 1 1/2 x 1 1/2                  |
| Material          | CU Wrot Copper                     |
| Description       | PC611 2 X 11/2 X 11/2 PRESS TEE LD |
| Brand Name        | NIBCO® Press System®               |
| Weight            | 1.67 lb                            |