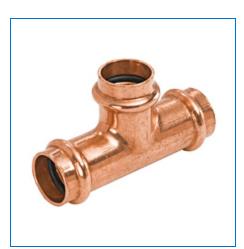

## Material Number 9112500PC, PC611 Tee P x P x P - Wrot Copper

NIBCO® Press System® fittings are the fastest, easiest way to join copper tubing systems in residential and commercial potable, hot, chilled and process water applications for plumbing and HVAC systems. The press fittings can also be installed underground. The NIBCO® Press System® is user friendly, quick and easy to install. When properly crimped a unique "N" witness mark is clearly visible. Please refer to NIBCO technical data sheets and catalogs for engineering and installation information.

<sup>⊢</sup> more

| Specifications    |                             |
|-------------------|-----------------------------|
| UPC Code          | 039923398772                |
| Туре              | Tee                         |
| Connection Type   | Prs x Prs x Prs             |
| Nominal Pipe Size | 4 x 4 x 1 1/4               |
| Material          | CU Wrot Copper              |
| Description       | PC611 4X4X11/4 PRESS TEE LD |
| Brand Name        | NIBCO® Press System®        |
| Weight            | 4.73 lb                     |