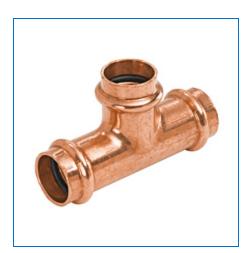

## Material Number 9112300PC, PC611 Tee P x P x P - Wrot Copper

NIBCO® Press System® fittings are the fastest, easiest way to join copper tubing systems in residential and commercial potable, hot, chilled and process water applications for plumbing and HVAC systems. The press fittings can also be installed underground. The NIBCO® Press System® is user friendly, quick and easy to install. When properly crimped a unique "N" witness mark is clearly visible. Please refer to NIBCO technical data sheets and catalogs for engineering and installation information.

+ more

| Specifications    | -                         |
|-------------------|---------------------------|
| UPC Code          | 039923379634              |
| Туре              | Tee                       |
| Connection Type   | Prs x Prs x Prs           |
| Nominal Pipe Size | 4 x 4 x 3                 |
| Material          | CU Wrot Copper            |
| Description       | PC611 4 X 4 X 3 PRESS TEE |
| Brand Name        | NIBCO® Press System®      |
| Weight            | 7.083 lb                  |