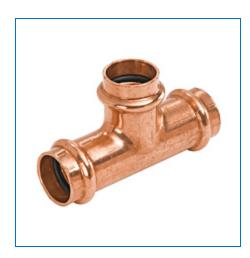

## Material Number 9107200PC, PC611 Tee P x P x P - Wrot Copper

NIBCO® Press System® fittings are the fastest, easiest way to join copper tubing systems in residential and commercial potable, hot, chilled and process water applications for plumbing and HVAC systems. The press fittings can also be installed underground. The NIBCO® Press System® is user friendly, quick and easy to install. When properly crimped a unique "N" witness mark is clearly visible. Please refer to NIBCO technical data sheets and catalogs for engineering and installation information.