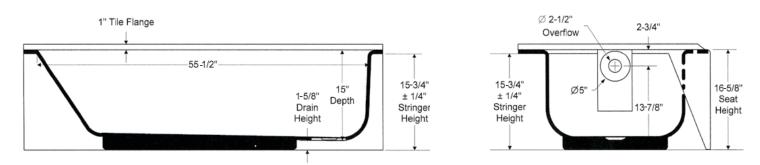

# **Specifications**

PFB15CDR/PFB15CDL – Folsom Series Soaking Tubs 60" x 30"

## **Product Features**

- · Enameled steel bathtub
- · 60" x 30" x 16-5/8"
- $\cdot$  Full length tile flange
- $\cdot\,35$  degree lumbar support
- $\cdot$  Standard rough-in
- · High gloss, stain resistant porcelain finish
- · Non-skid bottom surface
- · Available in white, bone and biscuit
- · Weight: 74lbs