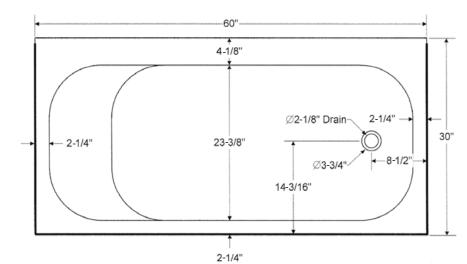

# **Specifications**

PFB15CDR/PFB15CDL – Folsom Series Soaking Tubs 60" x 30"

## **Product Features**

- · Enameled steel bathtub
- · 60" x 30" x 16-5/8"
- $\cdot$  Full length tile flange
- $\cdot\,35$  degree lumbar support
- $\cdot$  Standard rough-in
- · High gloss, stain resistant porcelain finish
- · Non-skid bottom surface
- · Available in white, bone and biscuit
- · Weight: 74lbs