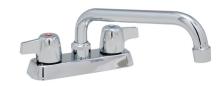

# PFWSC1120 Two Handle Laundry Faucet

#### **Product Features**

- · Ceramic cartridge
- · Metal lever handles
- · Flow Rate (with hose thread adapter): Min. 4.0 gpm at 60 psi
- · Flow Rate (with optional aerator): Max. 1.2 gpm at 60 psi
- · cUPC/IAPMO listed
- · ADA compliant

#### **Model Numbers**

PFWSC1120CP Chrome

PFWSC1120CP