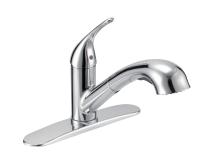

# Specifications

# PFXC6012 - Poulsen Single Handle Pull Out Kitchen Faucet



### **Product Features**

- · Ceramic cartridge
- · Metal lever handle
- · 1 or 3 hole installation
- · Optional deck plate included
- · Two-function spray head: stream and spray
- · Max. flow rate: 1.75 gpm (6.6 L/min) at 60 psi
- · cUPC/IAPMO listed
- · ADA compliant



#### **Model Numbers**

PFXC6012CP Chrome

**PFXC6012ZBN** PVD brushed nickel **PFXC6012NORB** Oil rubbed bronze

#### PFXC6012CP

# **Product Specifications**





<sup>\*</sup>All measurements are nominal. Please verify before actual installation.

## Warranty and Codes

This product comes complete with installation, operating, care and maintenance instructions. This PROFLO faucet carries a limited lifetime warranty when installed in residential applications. The warranty is five years in commercial applications.

Compliant with lead content requirements of California AB 1953 and Vermont S.152.