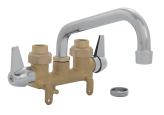

### **PF247A**

# ---



## TWO HANDLE LAUNDRY FAUCET

#### **Model Numbers**

PF247A Chrome

| No. | Item          | Part Number       | Material Type |
|-----|---------------|-------------------|---------------|
| 1   | Hose adapter  | OBPF830024        | Brass         |
| 2   | Aerator       | OBPF530266        | Brass         |
| 3   | Seat & Spring | OBPF222008        | NBR           |
| 4   | Cartridge C   | OBPF2PF22004C     | washerless    |
| 5   | Cartridge H   | OBPF2PF22004H     | washerless    |
| 6   | Handle H&C    | OBPF71343813439CP | Zinc alloy    |



PF247A



### **Warranty and Codes**

This product comes complete with installation, operating, care and maintenance instructions. This PROFLO faucet carries a limited lifetime warranty when installed in residential applications. The warranty is five years in commercial applications. Certified to ASME A112.18.1.

\*Compliant with lead content requirements of California AB1953