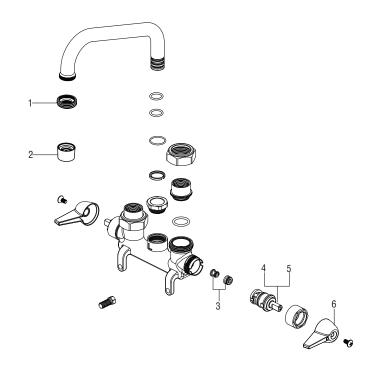

#### **Model Numbers**

PF247A Chrome

| No. | Item          | Part Number       | Material Type |
|-----|---------------|-------------------|---------------|
| 1   | Hose adapter  | OBPF830024        | Brass         |
| 2   | Aerator       | OBPF530266        | Brass         |
| 3   | Seat & Spring | OBPF222008        | NBR           |
| 4   | Cartridge C   | OBPF2PF22004C     | washerless    |
| 5   | Cartridge H   | OBPF2PF22004H     | washerless    |
| 6   | Handle H&C    | OBPF71343813439CP | Zinc alloy    |