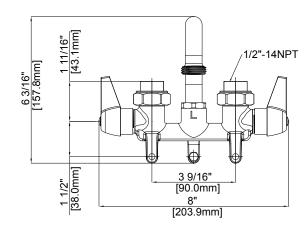

### **Product Features**

- Union inlets are combination 1/2"IPS or solder
- · Washerless cartridge
- Optional hose thread included
- Flow rate: aerator and hose thread, no less than 2.4 gpm at 20 PSI
- · Clamp-type mounting
- Solid brass waterways
- · Cast brass construction
- · Metal handle
- cUPC/IAPMO listed
- Certified to ASME A112.18.1/CSA B125.1
- NSF/ANSI/CAN61: Q≤1