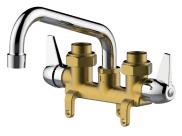

## **PF247A**

# Two Handle Laundry Faucet

### **Product Features**

- Union inlets are combination 1/2"IPS or solder
- · Washerless cartridge
- Optional hose thread included
- Flow rate: aerator and hose thread, no less than 2.4 gpm at 20 PSI
- · Clamp-type mounting
- Solid brass waterways
- · Cast brass construction
- · Metal handle
- cUPC/IAPMO listed
- Certified to ASME A112.18.1/CSA B125.1
- NSF/ANSI/CAN61: Q≤1

#### **Model Numbers**

PF247A Chrome