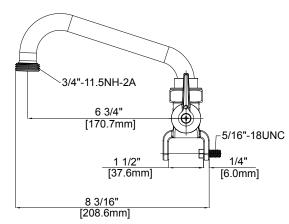

### **Product Features**

- Union inlets are combination 1/2"IPS or solder
- · Washerless cartridge
- Optional hose thread included
- Flow rate: aerator and hose thread, no less than 2.4 gpm at 20 PSI
- · Clamp-type mounting
- Solid brass waterways
- · Cast brass construction
- · Metal handle
- cUPC/IAPMO listed
- Certified to ASME A112.18.1/CSA B125.1
- NSF/ANSI/CAN61: Q≤1