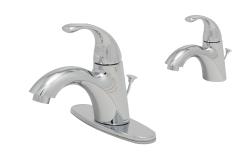

# **ALVORD SINGLE HANDLE** LAVATORY FAUCET

#### **Product Features**

- · Ceramic disc cartridge
- · Metal handle
- With brass pop-up
- Single hole or 4" center installation with optional deck plate (included)
- · Brass construction
- Flow rate: 1.2 gpm at 60 psi
- ADA compliant
- Certified to ASME A112.18.1 / CSA B125.1
- cUPC/IAPMO listed
- · Watersense certified
- NSF/ANSI/CAN61: Q≤1

PFWSC6857CP