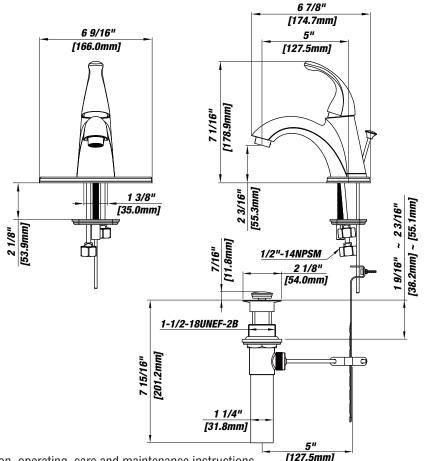

# **ALVORD SINGLE HANDLE** LAVATORY FAUCET

#### **Product Features**

- · Ceramic disc cartridge
- · Metal handle
- With brass pop-up
- Single hole or 4" center installation with optional deck plate (included)
- · Brass construction
- Flow rate: 1.2 gpm at 60 psi
- ADA compliant
- Certified to ASME A112.18.1 / CSA B125.1
- cUPC/IAPMO listed
- · Watersense certified
- NSF/ANSI/CAN61: Q≤1