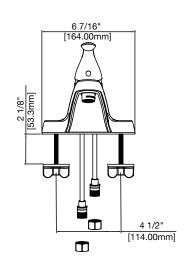

# **PFWSC3007**

# SINGLE HANDLE LAVATORY FAUCET



#### **Product Features**

- · Ceramic disc cartridge
- Metal handle
- 3-hole 4" on-center installation
- Flow rate: 1.2 gpm at 60 psi
- · Without pop-up drain
- · ADA compliant
- cUPC/IAPMO listed
- NSF/ANSI/CAN61: Q≤1
- Certified to ASME A112.18.1/CSA B125.1



PFWSC3007CP

#### **Model Numbers**

PFWSC3007CP Chrome

## **Product Specifications**





### Warranty and Codes

This product comes complete with installation, operating, care and maintenance instructions. This PROFLO faucet carries a limited lifetime warranty when installed in residential applications. The warranty is five years in commercial applications.

\*Compliant with lead content requirements of California AB 1953.