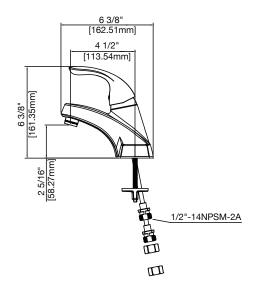

# **PFWSC3007**

# SINGLE HANDLE LAVATORY FAUCET



#### **Product Features**

- · Ceramic disc cartridge
- Metal handle
- 3-hole 4" on-center installation
- Flow rate: 1.2 gpm at 60 psi
- · Without pop-up drain
- · ADA compliant
- cUPC/IAPMO listed
- NSF/ANSI/CAN61: Q≤1
- Certified to ASME A112.18.1/CSA B125.1



PFWSC3007CP

#### **Model Numbers**

PFWSC3007CP Chrome

## **Product Specifications**





### Warranty and Codes

This product comes complete with installation, operating, care and maintenance instructions. This PROFLO faucet carries a limited lifetime warranty when installed in residential applications. The warranty is five years in commercial applications.

\*Compliant with lead content requirements of California AB 1953.