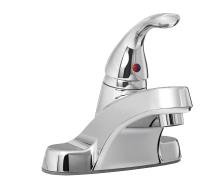

# **PFWSC3007**

# SINGLE HANDLE LAVATORY FAUCET

PFWSC3007CP

#### **Model Numbers**

PFWSC3007CP Chrome