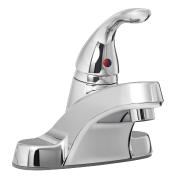

## PFWSC3007 SINGLE HANDLE LAVATORY FAUCET

PFWSC3007CP

This product comes complete with installation, operating, care and maintenance instructions. This PROFLO faucet carries a limited lifetime warranty when installed in residential applications. The warranty is five years in commercial applications. Certified to ASME ASME A112.1 8.1. \*Compliant with lead content requirements of California AB 1953.