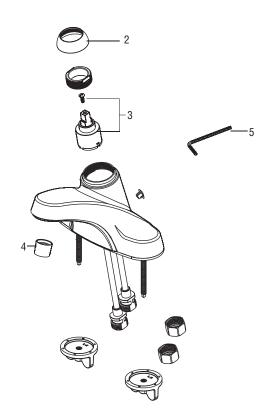

## **Model Numbers**

PFWSC3007CP Chrome

| No. | Item                   | Part Number  | Material Type |
|-----|------------------------|--------------|---------------|
| 1   | Handle                 | OBPF713060*  | Zinc alloy    |
| 2   | Cap                    | OBPF780109*  | ABS           |
| 3   | Cartridge              | OBPF220094   | Cramic        |
| 4   | Aerator                | OBPF530193*  | Brass         |
| 5   | 2.5mm Hex allen wrench | OBPF1RP70221 | Steel         |