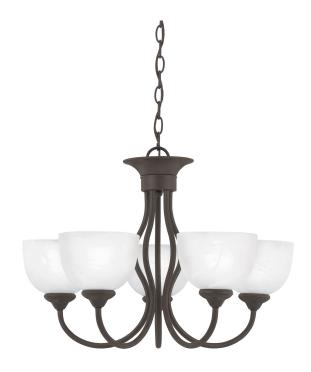

## SL801563

## Tahoe 5-light Chandelier in Painted Bronze finish

Five-light chandelier in Painted Bronze finish with alabaster style glass shades. Tahoe fixtures are honest in design, transitional in style, and elegantly portray strong design through simplicity.