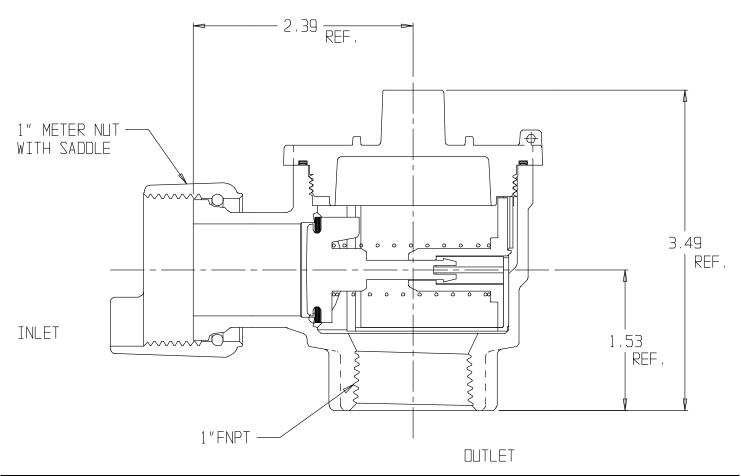

## NL Check Valve - 702-4HE 54

Meter Swivel Nut with Saddle x FNPT

## SUBMITTAL INFORMATION

- Manufactured in compliance with ANSI/AWWA C800 (latest revision)
- Dual checks manufactured in compliance with ANSI/ASSE 1024 (latest revision)
- Brass components in contact with potable water conform to ASTM B584, UNS C89833 (latest revision) and identified with "NL"
- Certified to NSF/ANSI 61 and NSF/ANSI 372
- Brass components not in contact with potable water conform to ASTM B62 and ASTM B584, UNS C83600 -85-5-5-5 (latest revision)
- Rated for 175 PSIG water pressure