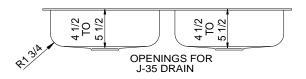

| DEPTH - MUST BE SPECIFIED:          |                |                  |                 |                  |  |  |
|-------------------------------------|----------------|------------------|-----------------|------------------|--|--|
| □ 4 1/2"<br>DEEP                    | □ 5"<br>DEEP   | □ 5-1/2"<br>DEEP | □ 6"<br>DEEP    | □ 6-1/2"<br>DEEP |  |  |
| DRAIN LOCATION - MUST BE SPECIFIED: |                |                  |                 |                  |  |  |
| ☐ CENTER                            | CENTER<br>REAR | □ LEFT<br>REAR   | □ RIGHT<br>REAR |                  |  |  |