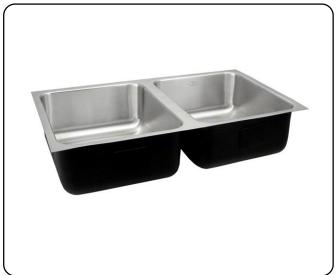

## **SPECIFICATION**

Seamless die-drawn constraction of Type-304, 18-8 stainless steel. Interior and top surfaces polished to a non-porous Hand-Blended Just Finish with highlighted bowl rim. Fully coated underside insulated for sound and reduces condensation. Stright-sided compartment with radius corners provides greater capacity. Conforms to ASME/ANSI A112.19.3M. Certified conformance with ASME A112.19.3/CSA B45.4, Canadian Standards (CSA), Uniform Plumbing Code (UPC) and International Plumbing Code (IPC) and Americans with Disabilities Act (ADA)

## UD-ADA-1832 - A - 18 GA.

10.22

Gallon
Capacity\*

## Capacity Matters

Max ID sizing with straight sided bowl configuration (non tapered sides). Tight corner radius design.

\*Capacity is based on 5-1/2" Depths

FUNCTIONAL DESIGN, QUALITY, AND SPECIFICATIONS LISTED DESCRIBE THE JUST STANDARD OF QUALITY. WHEN MAKING COMPARISONS WITH OTHER OFFERINGS, INSIST ON THE JUST QUALITY OF CONSTRUCTION. FOR ADDITIONAL INFORMATION REGARDING THE COMPLETE LINE OF JUST SINKS, FAUCETS AND DRAINS, VISIT OUR WEB SITEAT WWW.justmfg.com