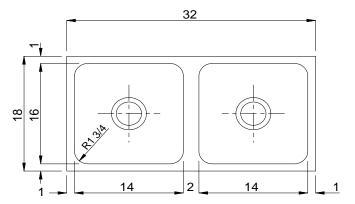

## UD-ADA-1832 - A - 18 GA.

10.22

Gallon
Capacity\*

## Capacity Matters

Max ID sizing with straight sided bowl configuration (non tapered sides). Tight corner radius design.

\*Capacity is based on 5-1/2" Depths

FUNCTIONAL DESIGN, QUALITY, AND SPECIFICATIONS LISTED DESCRIBE THE JUST STANDARD OF QUALITY. WHEN MAKING COMPARISONS WITH OTHER OFFERINGS, INSIST ON THE JUST QUALITY OF CONSTRUCTION. FOR ADDITIONAL INFORMATION REGARDING THE COMPLETE LINE OF JUST SINKS, FAUCETS AND DRAINS, VISIT OUR WEB SITEAT WWW.justmfg.com