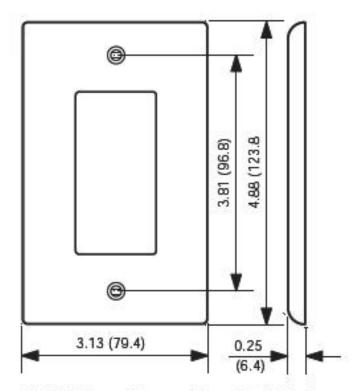

#### **Technical Information**

Product Features Size : Midway

Color : Ivory Standards and Certifications : UL/CSA

Gang: 2 Type: Decora Duplex

Material: Nylon Warranty: 10-Year Limited

Mount: Device

NOTE: Add 1.81" (46.0mm) for each additional gang.