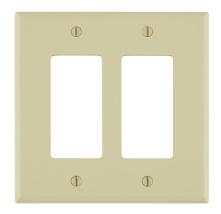

# PJ262-I

2-Gang Decora/GFCI Device Decora Wallplate/Faceplate, Midway Size, Thermoplastic Nylon, Device Mount, - Ivory

Leviton Decora Designer Wallplates — available in a wide spectrum of colors and styles — can add subtle elegance to any home. Sleek, versatile and convenient, they also come in a midway size that gives even greater coverage, and can hide unsightly wall surface irregularities. All Leviton Decorative Wallplates can stand up to heavy use while coordinating perfectly with paint or wall coverings. Think of them as the finishing touch to giving a home its signature look.

#### **Technical Information**

Product Features Size : Midway

Color : Ivory Standards and Certifications : UL/CSA

Gang: 2 Type: Decora Duplex

Material: Nylon Warranty: 10-Year Limited

Mount: Device

NOTE: Add 1.81" (46.0mm) for each additional gang.