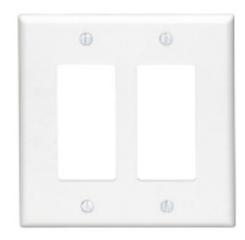

# **PJ262-W**

2-Gang Decora/GFCI Device Decora Wallplate/Faceplate, Midway Size, Thermoplastic Nylon, Device Mount, - White

Leviton Decora Designer Wallplates — available in a wide spectrum of colors and styles — can add subtle elegance to any home. Sleek, versatile and convenient, they also come in a midway size that gives even greater coverage, and can hide unsightly wall surface irregularities. All Leviton Decorative Wallplates can stand up to heavy use while coordinating perfectly with paint or wall coverings. Think of them as the finishing touch to giving a home its signature look.

#### **Technical Information**

Product Features Size : Midway

Color : White Standards and Certifications : UL/CSA

Gang: 2 Type: Decora Duplex

Material: Nylon Warranty: 10-Year Limited

Mount: Device

NOTE: Add 1.81" (46.0mm) for each additional gang.