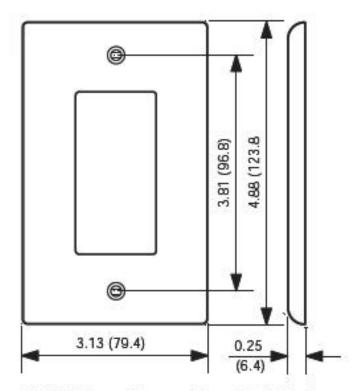

#### **Technical Information**

Product Features Size : Midway

Color : White Standards and Certifications : UL/CSA

Gang: 2 Type: Decora Duplex

Material: Nylon Warranty: 10-Year Limited

Mount: Device

NOTE: Add 1.81" (46.0mm) for each additional gang.