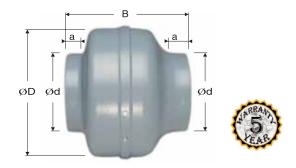

#### **Dimensional Data**

|         |       |      | D     | d     | а     | В     | WT    |
|---------|-------|------|-------|-------|-------|-------|-------|
| MODEL   | WATTS | RPM  | (in.) | (in.) | (in.) | (in.) | (lbs) |
| DVK100B | 83.4  | 2620 | 9.5   | 3.9   | 1.0   | 8.3   | 6.5   |