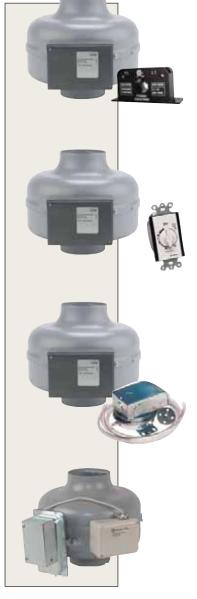

#### **Booster Fan Activation Methods**

#### Current Sensor (DVK100B-C Kit)

This is the preferred method for activating a dryer booster fan. When a clothes dryer is operating and drawing at least one amp of current, the current sensor automatically activates the DVK100B dryer booster fan.

#### Timer (DVK100B-T Kit)

Timers are simple to install and are maintenance free. Simply setting the fan timer to the same period as the dryer timer activates the DVK100B dryer booster fan.

# Pressure Switch (DVK100B-P Kit)

The pressure switch is designed to be mounted in the duct between the fan and the dryer. When it senses dryer airflow, the switch activates the DVK100B dryer booster fan.

#### Pressure Switch - Mounted (DVK100B-PM Kit)

The pre-mounted pressure switch simplifies installation. Utilizing the components found in the DVK100B-P kit, the pressure switch is pre-wired and factory mounted to the DVK100B dryer booster fan.