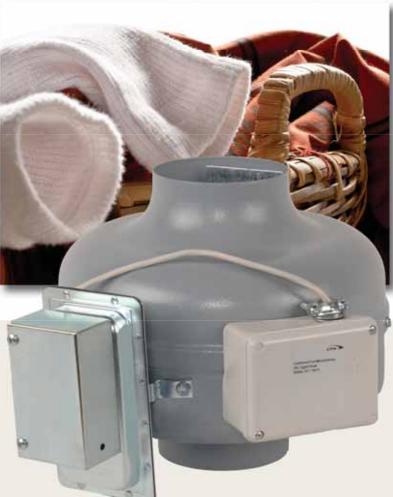

### A Better Idea

Continental Fan's DVK Dryer Booster Fans are designed to enhance the drying efficiency of residential, commercial and industrial dryers. DVK Fans feature quiet and efficient backward curved impellers that are capable of overcoming long duct runs, and an in-line configuration that simplifies installation. Unique design features result in a quiet and powerful solution that is unmatched in the industry.

### **Design Features**

- · External rotor motor for quiet & efficient operation
- · Backward curved impeller to overcome long duct runs
- · In-line construction to reduce lint build-up
- High temperature construction: 60 C/140 F
- · Thermal overload protection
- · Automatic reset