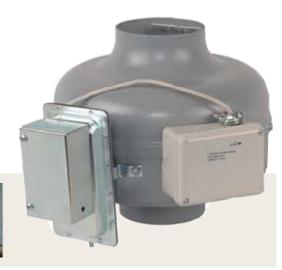

### A Better Idea

Continental Fan's DVK Dryer Booster Fans are designed to enhance the drying efficiency of residential, commercial and industrial dryers. DVK Fans feature quiet and efficient backward curved impellers that are capable of overcoming long duct runs, and an in-line configuration that simplifies installation. Unique design features result in a quiet and powerful solution that is unmatched in the industry.

### **Design Features**

- · External rotor motor for quiet & efficient operation
- · Backward curved impeller to overcome long duct runs
- · In-line construction to reduce lint build-up
- High temperature construction: 60 C/140 F
- · Thermal overload protection
- · Automatic reset

#### Current Sensor (DVK100B-C Kit)

This is the preferred method for activating a dryer booster fan. When a clothes dryer is operating and drawing at least one amp of current, the current sensor automatically activates the DVK100B dryer booster fan.