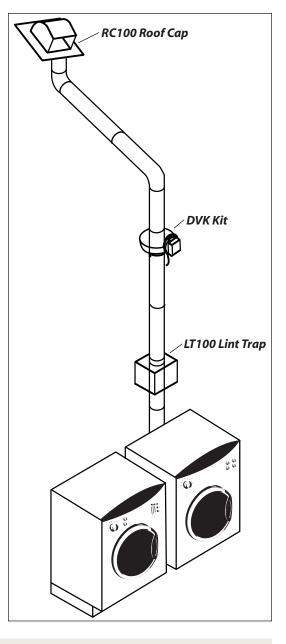

#### **Available Accessories**

A full range of accessories is available to suit each application.

Lint Trap

Mounting Clamps

Wall Caps

Roof Caps

## **Helpful Hints**

An LT100 Lint Trap may be installed between the dryer and the booster fan to reduce lint build-up and maintenance on the fan.