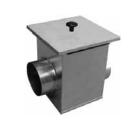

#### **Available Accessories**

A full range of accessories is available to suit each application.

Lint Trap

Mounting Clamps

Wall Caps

Roof Caps

## **Helpful Hints**

An LT100 Lint Trap may be installed between the dryer and the booster fan to reduce lint build-up and maintenance on the fan.