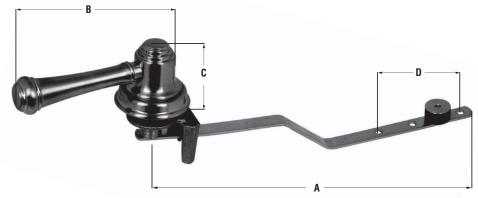

# Decorative Accessories | TOILET REPAIR

### Flush Levers for Mirabelle Toilets

Product Features

- Solid Brass
- Fits Mirabelle Boca Raton<sup>™</sup>, Cordoba<sup>™</sup>, Key West<sup>™</sup>, and St. Augustine<sup>™</sup> Toilets



#### Finishes Available









CP BN

N ORB

BB PN

### **Product Numbers**

## **Product Specifications/Dimensions**

| ITEM     | FINISH              |
|----------|---------------------|
| MB130976 | PVD Polished Nickel |
| MB130977 | PVD Brushed Brass   |
| MB130978 | PVD Brushed Nickel  |
| MB130979 | Oil Rubbed Bronze   |
| MB130983 | Chrome Plated       |



in. 9-1/4 3-1/2 1-7/16 2-7/16

A B C D

mm 234.9 88.9 36.51 61.91