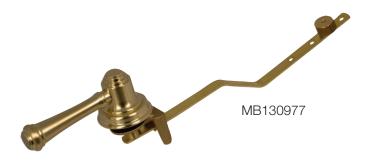

### Flush Levers for Mirabelle Toilets

Product Features

- Solid Brass
- Fits Mirabelle Boca Raton<sup>™</sup>, Cordoba<sup>™</sup>, Key West<sup>™</sup>, and St. Augustine<sup>™</sup> Toilets

## **Product Specifications/Dimensions**

| ITEM     | FINISH              |
|----------|---------------------|
| MB130976 | PVD Polished Nickel |
| MB130977 | PVD Brushed Brass   |
| MB130978 | PVD Brushed Nickel  |
| MB130979 | Oil Rubbed Bronze   |
| MB130983 | Chrome Plated       |