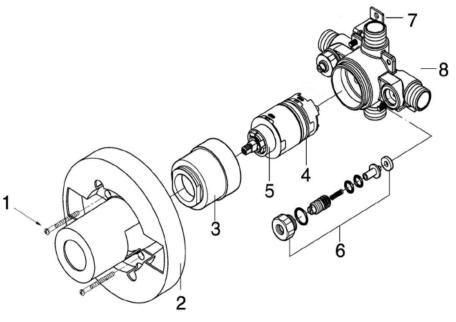

## **Part**

| No. | Part Name                        |
|-----|----------------------------------|
| 1   | Screw (#10-24UNC x 2.95"L)       |
| 2   | ACF3001GRD                       |
| 3   | Sleeve                           |
| 4   | ACF3001CRT                       |
| 5   | Zinc temperature limiting device |
| 6   | Stop                             |
| 7   | Brass bracket                    |
| 8   | Cast bronze body                 |