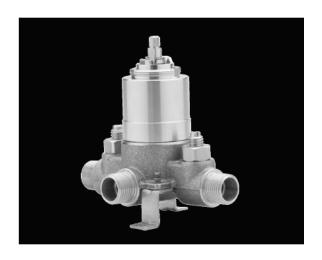

## Pressure Balance **Tub & Shower Faucet Valve**



MIR3001



MIR3001



## **Part**

| No. | Part Name                        |
|-----|----------------------------------|
| 1   | Screw (#10-24UNC x 2.95"L)       |
| 2   | ACF3001GRD                       |
| 3   | Sleeve                           |
| 4   | ACF3001CRT                       |
| 5   | Zinc temperature limiting device |
| 6   | Stop                             |
| 7   | Brass bracket                    |
| 8   | Cast bronze body                 |



## Warranty and Codes

Please call (800) 777-5701 for parts, service, and warranty. This product comes complete with installation, operating, Care and maintenance instructions. Mirabelle faucets carry a limited lifetime warranty in residential applications.

This product meets ANSI: A112.18.1m. / CSA B125.1-2005 and ASSE 1016-P