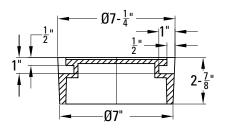

# **ASSEMBLED CAST IRON VALVE BOX - TUCSON WATER**

### **Product Features**

All valve boxes and related parts shall be coated on all surfaces with an asphaltic varnish of 2mm in thickness. Each complete valve box comes with a bottom section and one of the chosen lids.

### **Model Numbers**

**PSVBTUCSON** Assembled Cast Iron Valve Box - TUCSON WATER

**PSVBTUCSONPS** Assembled Cast Iron Valve Box - SEWER **PSVBTUCSONPW** Assembled Cast Iron Valve Box - WATER





## **PSVBTUCSON**





#### **PSVBTUCSONPS**



#### **PSVBTUCSONPW**



# **Codes and Approvals**

Valve boxes conform to ASTM A-48, Grade 30B; Asphaltic varnish conforms to AWWA C-104.