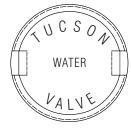

# **ASSEMBLED CAST IRON VALVE BOX - TUCSON WATER**

### **Product Features**

All valve boxes and related parts shall be coated on all surfaces with an asphaltic varnish of 2mm in thickness. Each complete valve box comes with a bottom section and one of the chosen lids.

### **Model Numbers**

**PSVBTUCSON** Assembled Cast Iron Valve Box - TUCSON WATER

**PSVBTUCSONPS** Assembled Cast Iron Valve Box - SEWER **PSVBTUCSONPW** Assembled Cast Iron Valve Box - WATER





## **PSVBTUCSON**





#### **PSVBTUCSONPS**



#### **PSVBTUCSONPW**



# **Codes and Approvals**

Valve boxes conform to ASTM A-48, Grade 30B; Asphaltic varnish conforms to AWWA C-104.