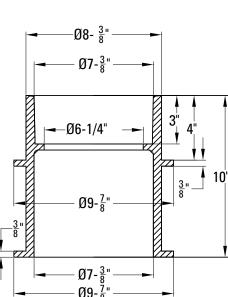

# **ASSEMBLED CAST IRON VALVE BOX - TUCSON WATER**

### **Product Features**

All valve boxes and related parts shall be coated on all surfaces with an asphaltic varnish of 2mm in thickness. Each complete valve box comes with a bottom section and one of the chosen lids.

### **Model Numbers**

**PSVBTUCSON** Assembled Cast Iron Valve Box - TUCSON WATER

**PSVBTUCSONPS** Assembled Cast Iron Valve Box - SEWER **PSVBTUCSONPW** Assembled Cast Iron Valve Box - WATER





## **PSVBTUCSON**





#### **PSVBTUCSONPS**



#### **PSVBTUCSONPW**



# **Codes and Approvals**

Valve boxes conform to ASTM A-48, Grade 30B; Asphaltic varnish conforms to AWWA C-104.