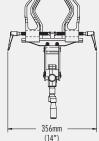

# SPECIFICATIONS

| Fuses Pipe Sizes:    |                                             |
|----------------------|---------------------------------------------|
| MODEL                |                                             |
| A456501:             | Socket Tool with Universal Clamping Package |
| WEIGHT               |                                             |
| Machine:             | 6.8 Kg (15 lbs.)                            |
| MAXIMUM STROKE       |                                             |
| Length:              |                                             |
| MECHANICAL ADVANTAGE |                                             |
| Ratio:               |                                             |