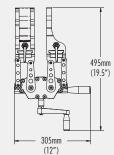

# SPECIFICATIONS

| Fuses Pipe Sizes:    |                                             |
|----------------------|---------------------------------------------|
| MODEL                |                                             |
| A456501:             | Socket Tool with Universal Clamping Package |
| WEIGHT               |                                             |
| Machine:             | 6.8 Kg (15 lbs.)                            |
| MAXIMUM STROKE       |                                             |
| Length:              |                                             |
| MECHANICAL ADVANTAGE |                                             |
| Ratio:               |                                             |