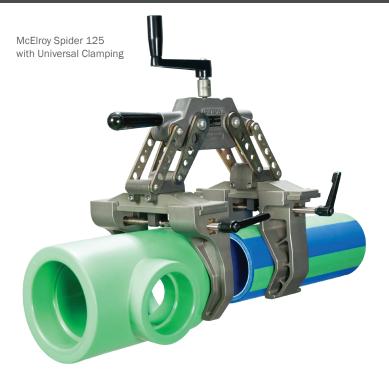

# $\begin{array}{l} \text{SPIDER}^{\text{TM}} \ 125 \\ \text{WITH} \ UNIVERSAL \ CLAMPING \end{array}$

Socket Tooling for 63mm to 125mm polypropylene random (PP-R) pipe

## **OVERVIEW**

The Spider<sup>™</sup> 125 with Universal Clamping system is the ideal tool for socket fusion installations of 63mm to 125mm polypropylene-random (PP-R) pipe.

The lightweight, compact device features a worm gear drive with parallel link system to bring pipe and fittings together evenly and under control. It features a Universal Clamping system that can accommodate any size of pipe or coupling, eliminating the need for inserts.

## FEATURES

- Hand-powered
- No inserts necessary
- · Universal Clamping jaw system fits all pipe brands and fittings
- Non-back-drivable gearing, self-locking
- Two-position support handle
- Lightweight and compact
- Self-centering
- Wide jaws provide stability on pipe