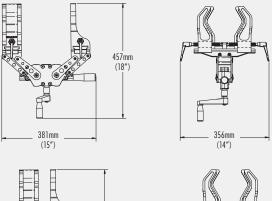

# SPECIFICATIONS

| Fuses Pipe Sizes:    |                                             |
|----------------------|---------------------------------------------|
| MODEL                |                                             |
| A456501:             | Socket Tool with Universal Clamping Package |
| WEIGHT               |                                             |
| Machine:             | 6.8 Kg (15 lbs.)                            |
| MAXIMUM STROKE       |                                             |
| Length:              |                                             |
| MECHANICAL ADVANTAGE |                                             |
| Ratio:               |                                             |