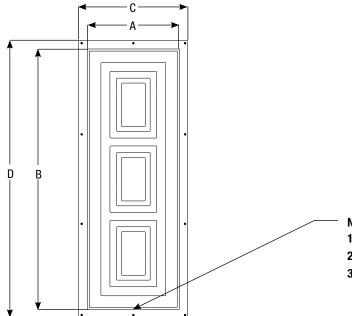

## NOTES:

- 1. Before installing, remove panel and locate small slot in frame.
- 2. Install frame with small slot down only.
- 3. Panel can be attached to wall with adhesives (by others) or screws provided.

|           | Door<br>Dimensions |            | Frame Outside<br>Dimensions |                | Cut Out<br>Dimensions |                |
|-----------|--------------------|------------|-----------------------------|----------------|-----------------------|----------------|
| Part No.  | Α                  | В          | C                           | D              | E                     | F              |
| QKPANEL29 | 14" [356]          | 29" [737]  | 16-3/4" [426]               | 33-1/2" [851]  | 14-1/2" [369]         | 31-1/2" [801]  |
| QKPANEL38 | 14" [356]          | 38" [966]  | 16-3/4" [426]               | 42-1/2" [1080] | 14-1/2" [369]         | 40-1/2" [1029] |
| QKPANEL54 | 14" [356]          | 50" [1270] | 16-3/4" [426]               | 53-1/2" [1359] | 14-1/2" [369]         | 51-1/2" [1309] |