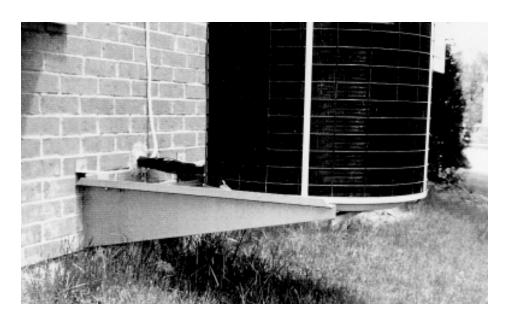

# "THE AIR BRACE"

# "HANGING BRACKET"

**FOR** 

# AIR CONDITIONERS/HEAT PUMPS

- **•**SAVES JOB COMPLETION TIME
- **•SAVES TIME AND MONEY**
- ●EASILY ADJUSTABLE WIDTH STD SIZE: 30" - 12" WIDE
- **•LIGHTWEIGHT; APPROX 17 LBS**
- **•RUGGED STEEL CONSTRUCTION**
- •ASSEMBLES/MOUNTS IN MINUTES
- **●COMPACT DESIGN**
- ●"PROFESSIONAL QUALITY" LOOK
- ●NO CRACKING, CHIPPING OR BREAKING PROBLEMS

- **●INCREASED CIRCULATION**
- **•REDUCED CHANCE OF AIR BLOCKAGE**
- **●NO LEVELING OF GROUND**
- **•NO WAITING FOR FINAL GRADE**
- **•NO GROUND SETTLING PROBLEMS**
- ●NO NEED FOR SHOVELS, GRAVEL, OR BLOCK
- **•NO NEED FOR RISERS OR STAND UPS**
- **•NO LIMIT ON HEIGHT ADJUSTMENT**
- **•NO WAITING FOR GROUND TO THAW**
- ●NO NEED FOR DECK OR PLATFORM