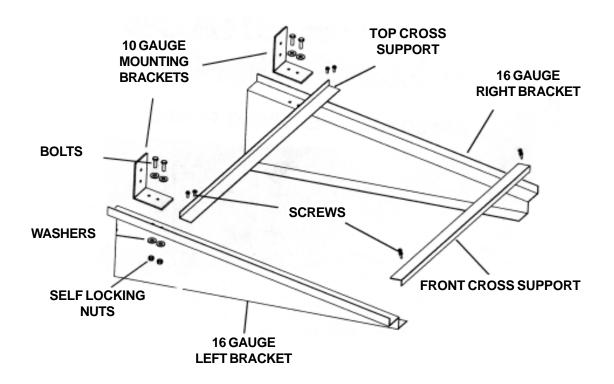

### SAVE INSTALLATION TIME AND MONEY!

- NO CALL BACKS ON PAD SETTLING
- ADJUSTABLE SIZE HANDLES MOST UNITS 36" LENGTH, ADJUSTABLE WIDTH
- HEAVY DUTY CONSTRUCTION 10 GAUGE & 16 GAUGE GALVANIZED STEEL

### **TECHNICAL INFORMATION**

| DIMENSION                    | WEIGHT    |
|------------------------------|-----------|
| 36" X 30" - 20" (ADJUSTABLE) | 13 LBS/EA |
| 45" X 36" - 20" (ADJUSTABLE) | 21 LBS/EA |
| 55" X 48" - 20" (ADJUSTABLE) | 27 LBS/EA |