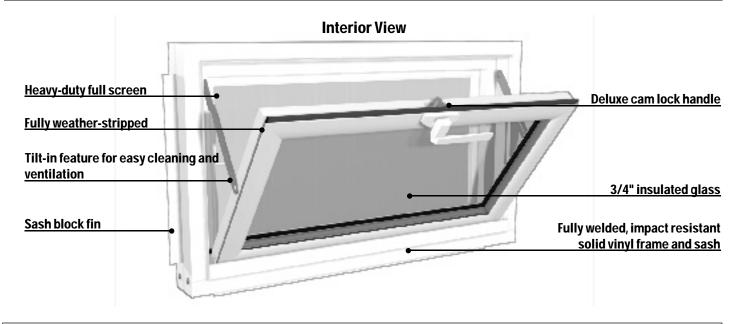

IMPORTANT – PLEASE READ Duo-Corp.'s Vinyl Basement Window is a Hopper-Type window that opens to the inside. It is ABSOLUTELY ESSENTIAL that the window be installed with the locking handle to the inside and at the top of the window.