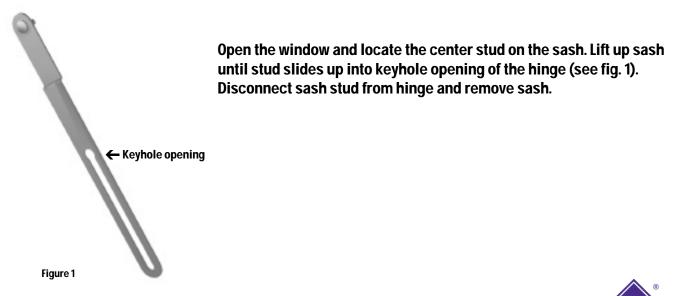

## **REMOVING SASH FROM WINDOW**

While it is not necessary to remove the sash during installation, the window is designed with a detachable support arm for quick removal.

"The Finest Basement Window on the Market"